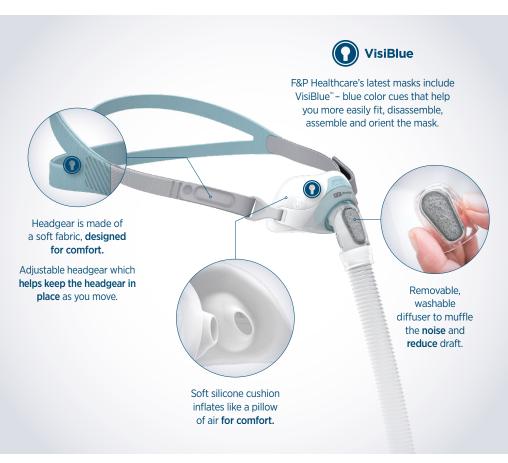

rehead.



Step 4.

Gently tighten the headgear straps of the mask headgear starting with the blue forehead straps followed by the bottom straps.

### Reorder codes

#### Masks

| Code   | Product      |
|--------|--------------|
| ESN2SA | ESON2 Small  |
| ESN2MA | ESON2 Medium |
| ESN2LA | ESON2 Large  |

| Code      | Product                     |
|-----------|-----------------------------|
| 400ESN214 | ESON2 Seal Small            |
| 400ESN215 | ESON2 Seal Medium           |
| 400ESN216 | ESON2 Seal Large            |
| 400ESN221 | ESON2 Headgear Small        |
| 400ESN222 | ESON2 Headgear Medium-Large |
| 400FPH241 | F&P Swivel 2                |
| 400ESN251 | ESON2 Clips                 |
| 400ESN261 | ESON2 Diffuser              |
| 400ESN271 | ESON2 Elbow                 |









|                                   | Nasal Pillows Mask           |
|-----------------------------------|------------------------------|
|                                   | Feel claustrophobic          |
| Might be right for you if you     | Want a clear line of sight   |
|                                   | Want a smaller mask          |
| Might got be wight for you if you | Have very sensitive nostrils |
| Might not be right for you if you | Are a mouth breather         |





# Fitting guide





Step 1.

Hold the silicone seal away from your nose and use your fingers to carefully spread open the soft side supports of the silicone seal and then guide the two openings into your nostrils.



Step 3.

Gently tighten or loosen the headgear straps on the sides of the headgear until you