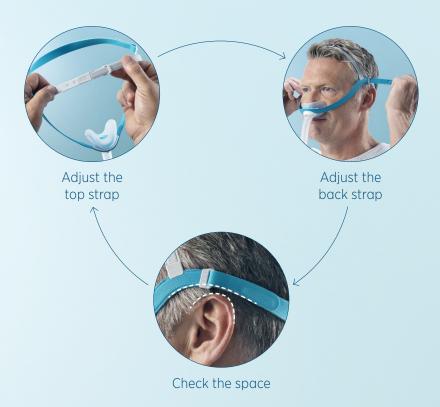

# Fitting guide

Step 1.

Hold open the bottom straps of the headgear with the mask frame facing downwards.

Step 3.

Place your hands on the bottom straps on either side of the mask frame and pull out and downwards. Ensure the silicone seal rests over your nose and the blue top strap is sitting on your forehead.

Step 2.

Guide the headgear over your head so that the silicone seal is resting on your forehead.

Step 4.

Gently tighten the headgear straps of the mask headgear starting with the blue forehead straps followed by the bottom straps.