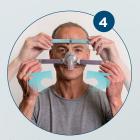

# Fitting guide

Step 1.

Hold the front of the mask with one hand and the headgear with the other. Ensure that one headgear clip is unhooked from the frame.

Step 3.

Hook the unattached headgear clip onto the frame.

Step 2.

Place the seal onto your face and guide the headgear over your head.

Step 4.

Gently tighten the headgear straps of the headgear starting with the bottom straps, followed by loosely fitting the blue forehead straps.