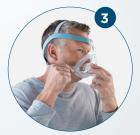

Step 2.

Place the seal onto your face and guide the headgear over your head.

Step 4.

Gently tighten the headgear straps of the headgear starting with the bottom straps, followed by loosely fitting the blue forehead straps.