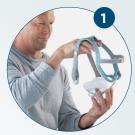

# Fitting guide

Step 1.

Hold the front of the mask with one hand and the headgear with the other. Ensure that one headgear clip is unhooked from the frame.

Step 3.

Hook the unattached headgear clip onto the frame.