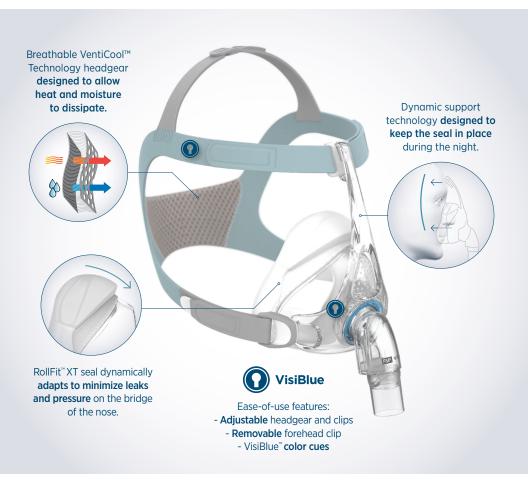

| i i i i i i i i i i i i i i i i i i i | Face | Macr   |
|---------------------------------------|------|--------|
| ı un                                  | Iacc | i'iasr |

| Might be right for you if you     | Are a mouth breather                               |
|-----------------------------------|----------------------------------------------------|
|                                   | Experience chronic nasal obstruction or congestion |
| Might not be right for you if you | Feel claustrophobic                                |