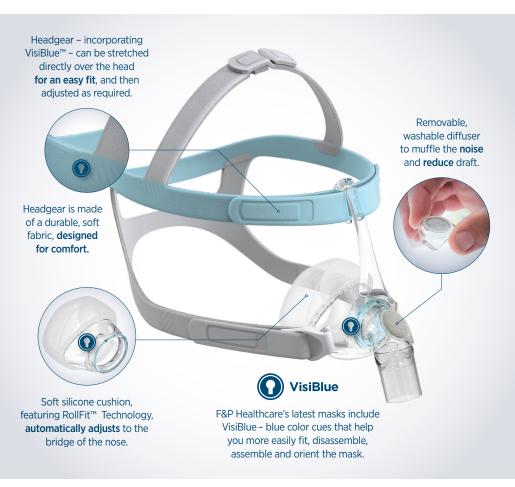

For further instructions, please refer to Fitting Your Mask section of the Evora Use and Care Guide.