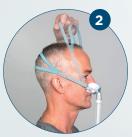

# Fitting guide

Step 1.

Hold open the bottom straps of the headgear with the mask frame facing downwards.

Step 3.

Place your hands on the bottom straps on either side of the mask frame and pull out and downwards. Ensure the silicone seal rests over your nose and the blue top strap is sitting on your forehead.