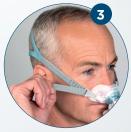

Step 2.

Guide the headgear over your head so that the silicone seal is resting on your forehead.

Step 4.

Gently tighten the headgear straps of the mask headgear starting with the blue forehead straps followed by the bottom straps.