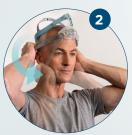

# Fitting guide

Step 1.

Hold the front of the mask with one hand and the headgear with the other. Ensure that one headgear clip is unhooked from the frame.

Step 3.

Hook the unattached headgear clip onto the frame.

Step 2.

Place the seal onto your face and guide the headgear over your head.

Step 4.

Gently tighten the headgear straps of the headgear starting with the bottom straps, followed by loosely fitting the blue forehead straps.