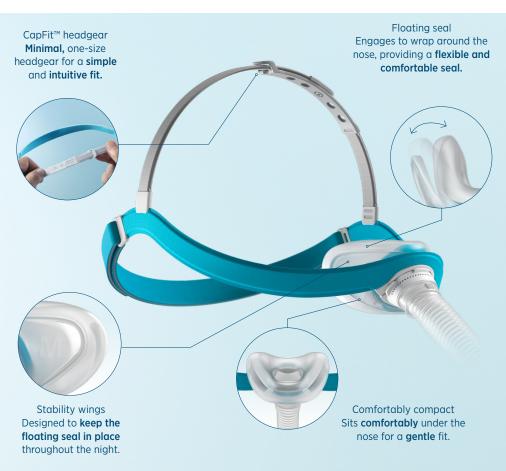

| Compact Nasal Mask                |
|-----------------------------------|
| Don't want something in your nose |
| Want a clear line of sight        |
| Need a mask that is easy to fit   |
| Want a smaller mask               |
| Are a mouth breather              |
|                                   |