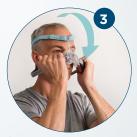

# Fitting guide

Step 1.

Hold the front of the mask with one hand and the headgear with the other. Ensure that one headgear clip is unhooked from the frame.

Step 3.

Hook the unattached headgear clip onto the frame.

Step 2.

Place the seal onto your face and guide the headgear over your head.

Step 4.

Gently tighten the headgear straps of the headgear starting with the bottom straps, followed by loosely fitting the blue forehead straps.