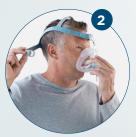

Step 2.

Place the seal onto your face and guide the headgear over your head.

Step 4.

Gently tighten the headgear straps of the headgear starting with the bottom straps, followed by loosely fitting the blue forehead straps.