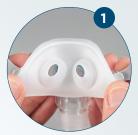

# Fitting guide

Step 1.

Hold the front of the mask with one hand and the headgear with the other. Ensure that one headgear clip is unhooked from the frame.

Step 3.

Hook the unattached headgear clip onto the frame.